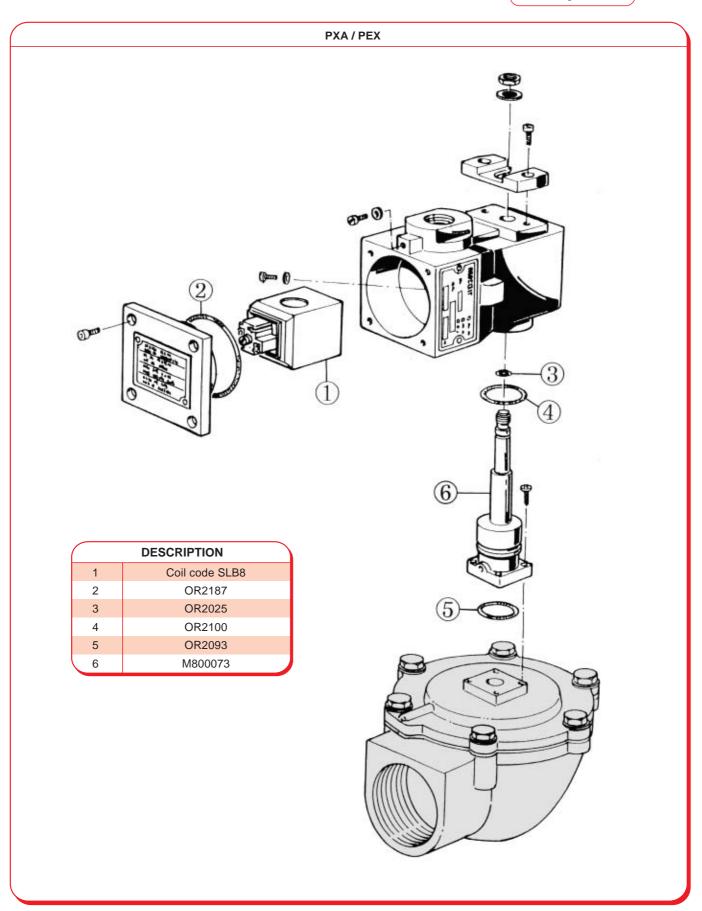

XA42H          | PEX42F              | PEX42H          |
|--------------------|-----------------------------|-----------------|---------------------|-----------------|
| Solenoid enclosure | Die cast aluminium-anodised | Stainless steel | Stainless steel     | Stainless steel |
| Pilot group        | Nickel-plated brass         | Stainless steel | Nickel-plated brass | Stainless steel |
| Screws and bolts   | Stainless steel             | Stainless steel | Stainless steel     | Stainless steel |
| Gaskets            | Nitrile rubber              | Nitrile rubber  | Nitrile rubber      | Nitrile rubber  |
| Weight             | 0,7 kg.                     | 1,4 kg.         | 1,4 Kg              | 1,4 Kg          |





## THE TOTAL SOLUTION PROVIDER

#### **ASSEMBLY DIAGRAM**

# PXA / PEX