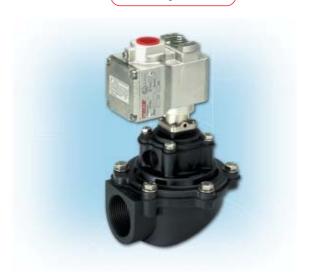

#### **DESCRIPTION**

PXA / PEX

The two way (normally closed) **explosion proof pilot model PXA 42F** and **PEX 42H** is specifically designed to be installed on diaphragm valves type VEM. The PXA 42F and PEX 42H explosion proof solenoid valve is designed for those applications where introduction of a spark may ignite the surrounding atmosphere. The PEX and PXA series has been designed and approved according to the ATEX Directive 94/9/CE and has **EEx d IIC T4** rating, **IP67** water resistant which ensures that any spark occurring within the solenoid, will remain restricted within the internal area of the enclosure, with no possibility of spreading to the external environment.

| GENERAL CHARACTERISTICS |                                                                           |  |  |  |
|-------------------------|---------------------------------------------------------------------------|--|--|--|
| Protection              | IP67 EN60529                                                              |  |  |  |
| Coil insulation         | Class H                                                                   |  |  |  |
| Coil voltage            | 24 V AC - 50 Hz<br>24 V AC - 60 Hz<br>110/220 V - 50/60 Hz<br>24/110 V DC |  |  |  |
| Power absorption        | 19 VA / AC<br>12 W / DC                                                   |  |  |  |
| Enclosure               | Explosion proof EEx d IIC T4                                              |  |  |  |
| Electical connection    | R 1/2" or 1/2" NPT                                                        |  |  |  |
| Approvals INERIS        | INERIS 03 ATEX 0071XII 2GD                                                |  |  |  |

| Solenoid Pilot     | PXA42F                      | PXA42H          | PEX42F              | PEX42H          |
|--------------------|-----------------------------|-----------------|---------------------|-----------------|
| Solenoid enclosure | Die cast aluminium-anodised | Stainless steel | Stainless steel     | Stainless steel |
| Pilot group        | Nickel-plated brass         | Stainless steel | Nickel-plated brass | Stainless steel |
| Screws and bolts   | Stainless steel             | Stainless steel | Stainless steel     | Stainless steel |
| Gaskets            | Nitrile rubber              | Nitrile rubber  | Nitrile rubber      | Nitrile rubber  |
| Weight             | 0,7 kg.                     | 1,4 kg.         | 1,4 Kg              | 1,4 Kg          |