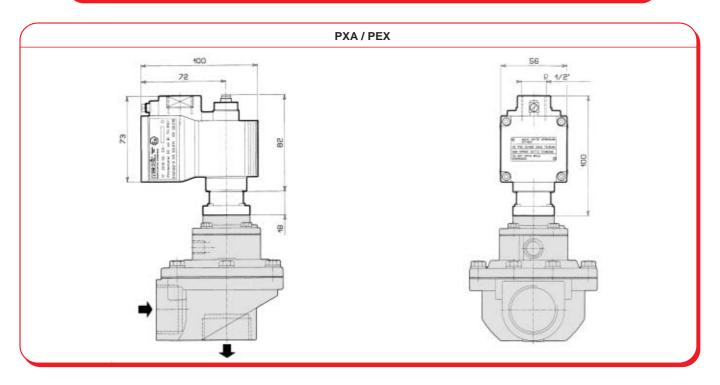

|  |  |  |



| Solenoid Pilot     | PXA42F                      | PXA42H          | PEX42F              | PEX42H          |
|--------------------|-----------------------------|-----------------|---------------------|-----------------|
| Solenoid enclosure | Die cast aluminium-anodised | Stainless steel | Stainless steel     | Stainless steel |
| Pilot group        | Nickel-plated brass         | Stainless steel | Nickel-plated brass | Stainless steel |
| Screws and bolts   | Stainless steel             | Stainless steel | Stainless steel     | Stainless steel |
| Gaskets            | Nitrile rubber              | Nitrile rubber  | Nitrile rubber      | Nitrile rubber  |
| Weight             | 0,7 kg.                     | 1,4 kg.         | 1,4 Kg              | 1,4 Kg          |





## THE TOTAL SOLUTION PROVIDER

#### **ASSEMBLY DIAGRAM**

# PXA / PEX