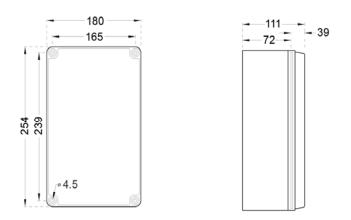

#### **TECHNICAL FEATURES**

Standard supply voltage:2Supply voltage on request:2Operating temperature2Protection degree1Material2Terminals2

230 VAC / 115 VAC 24 VAC / 24 VDC - 10 °C ÷ + 50 °C IP65 ABS 2,5 mm<sup>2</sup> - 250 VAC / 12 A