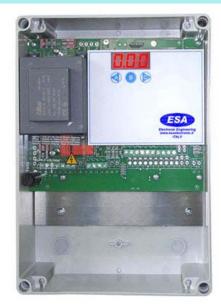

### DESCRIPTION

Sequencer for dedusting plant cleaning cycle control with digital dP control by internal transducer.

# STANDARD FEATURES

- Relay Voltage ON (K1)
- Manual activation of every single output from keyboard
- Select Number of outputs
- Activation time from 0.05 to 5.00 sec.
- Interval time from 1 to 999 sec.
- Short-circuit protection of every single output
- Input activation from external contacts
- ON/OFF cleaning cycle from external pressure switch
- Operation hours-counter
- Additional cycles after fan stop
- ON/OFF Cleaning cycle from external contact.
- Maximum load power 25W per output
- Input / Output voltage selection.