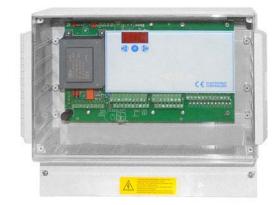

### DESCRIPTION

Sequencer for dedusting plant cleaning cycle control with digital dP control by internal transducer.

# STANDARD FEATURES

- Relay Voltage ON (K1)
- Manual activation of every single output from keyboard
- Select Number of outputs
- Activation time from 0.05 to 5.00 sec.
- Interval time from 1 to 999 sec.
- Short-circuit protection of every single output
- Input activation from external contacts
- ON/OFF cleaning cycle from external pressure switch
- Operation hours-counter
- Additional cycles after fan stop
- ON/OFF Cleaning cycle from external contact.
- Maximum load power 25W per output
- Input / Output voltage selection.