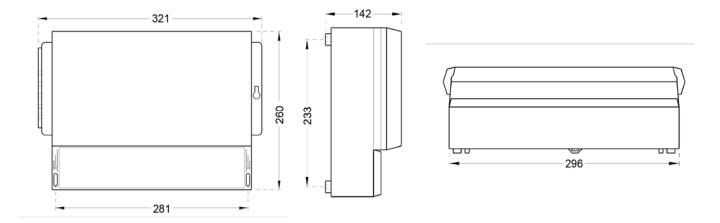

#### **TECHNICAL FEATURES**

| Standard supply voltage:   | 230 VAC / 115 VAC        |
|----------------------------|--------------------------|
| Supply voltage on request: | 24 VAC / 24 VDC          |
| Operating temperature      | - 10 °C ÷ + 50 °C        |
| Protection degree          | IP65                     |
| Material                   | ABS                      |
| Terminals                  | 2,5 mm² - 250 VAC / 12 A |